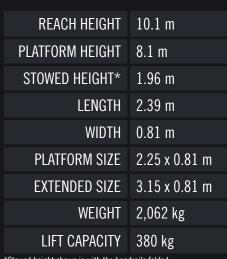

\*Stowed height shown is with the handrails folded.

The JCB S2632E electric scissor lift is fitted with non-marking tyres and is suitable for both indoor and outdoor use. As with all JCB electric scissors, it has easily collapsible guard rails and the roller supported deck extension can be operated with ease.