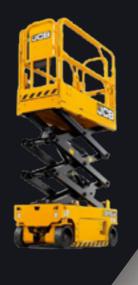

## **JCB S2632E**

ALTERNATIVES: Skyjack SJ3226

## Narrow electric scissor lift

ELECTRIC POWERED

Perfect for indoor applications

NON MARKING TYRES
Prevents marking to finished floors

POWER TO THE PLATFORM
110v Power available in the platform

3a IPAF 3a Requires IPAF category 3a

\*Stowed height shown is with the handrails folded.

The JCB S2632E electric scissor lift is fitted with non-marking tyres and is suitable for both indoor and outdoor use. As with all JCB electric scissors, it has easily collapsible guard rails and the roller supported deck extension can be operated with ease.