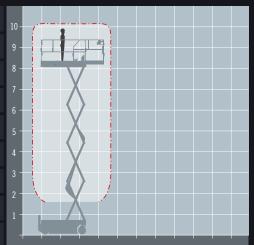

\*Stowed height shown is with the handrails folded.

The JCB S2632E electric scissor lift is fitted with non-marking tyres and is suitable for both indoor and outdoor use. As with all JCB electric scissors, it has easily collapsible guard rails and the roller supported deck extension can be operated with ease.