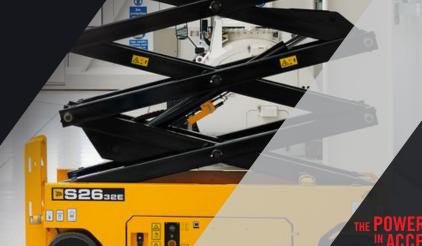

\*Stowed height shown is with the handrails folded.

The JCB S2632E electric scissor lift is fitted with non-marking tyres and is suitable for both indoor and outdoor use. As with all JCB electric scissors, it has easily collapsible guard rails and the roller supported deck extension can be operated with ease.